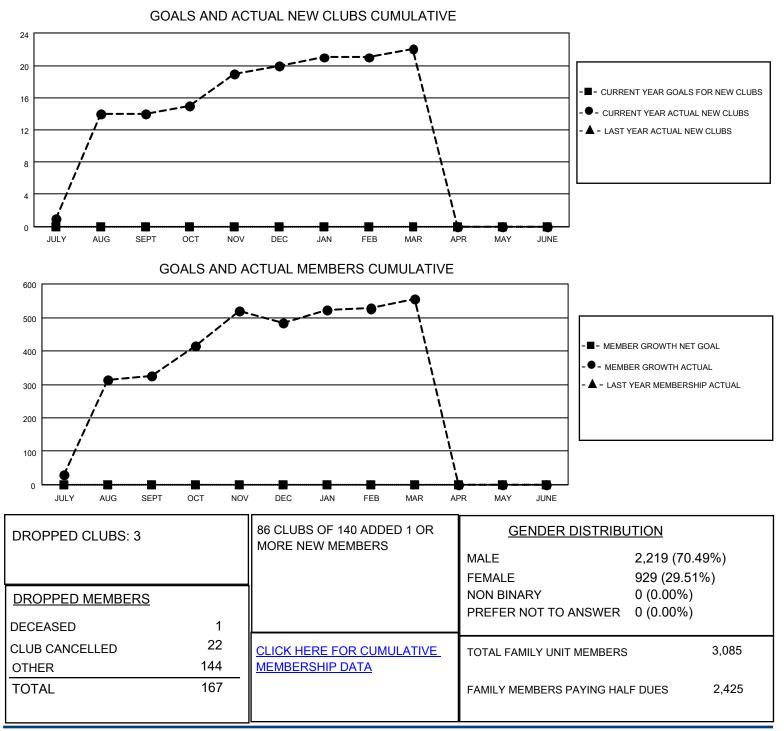

## LOCATION NEPAL

District 325 M

Results as of: 3/31/2023

| Clubs                 |               |           |               | Members               |                        |                         |                                                    |
|-----------------------|---------------|-----------|---------------|-----------------------|------------------------|-------------------------|----------------------------------------------------|
| RESULTS FOR 2022-2023 |               |           |               | RESULTS FOR 2022-2023 |                        |                         |                                                    |
| QUARTER               | NEW CLUB GOAL | NEW CLUBS | DROPPED CLUBS | QUARTER MEM           | BER GROWTH NET<br>GOAL | MEMBER GROWTH<br>ACTUAL | DROPPED<br>MEMBERS ACTUAL<br>(including transfers) |
| JULY/AUG/SEPT         | 0             | 14        | 3             | JULY/AUG/SEPT         | 0                      | 428                     | 77                                                 |
| OCT/NOV/DEC           | 0             | 6         | 0             | OCT/NOV/DEC           | 0                      | 234                     | 75                                                 |
| JAN/FEB/MAR           | 0             | 2         | 0             | JAN/FEB/MAR           | 0                      | 92                      | 15                                                 |
| APR/MAY/JUNE          | 0             | 0         | 0             | APR/MAY/JUNE          | 0                      | 0                       | 0                                                  |